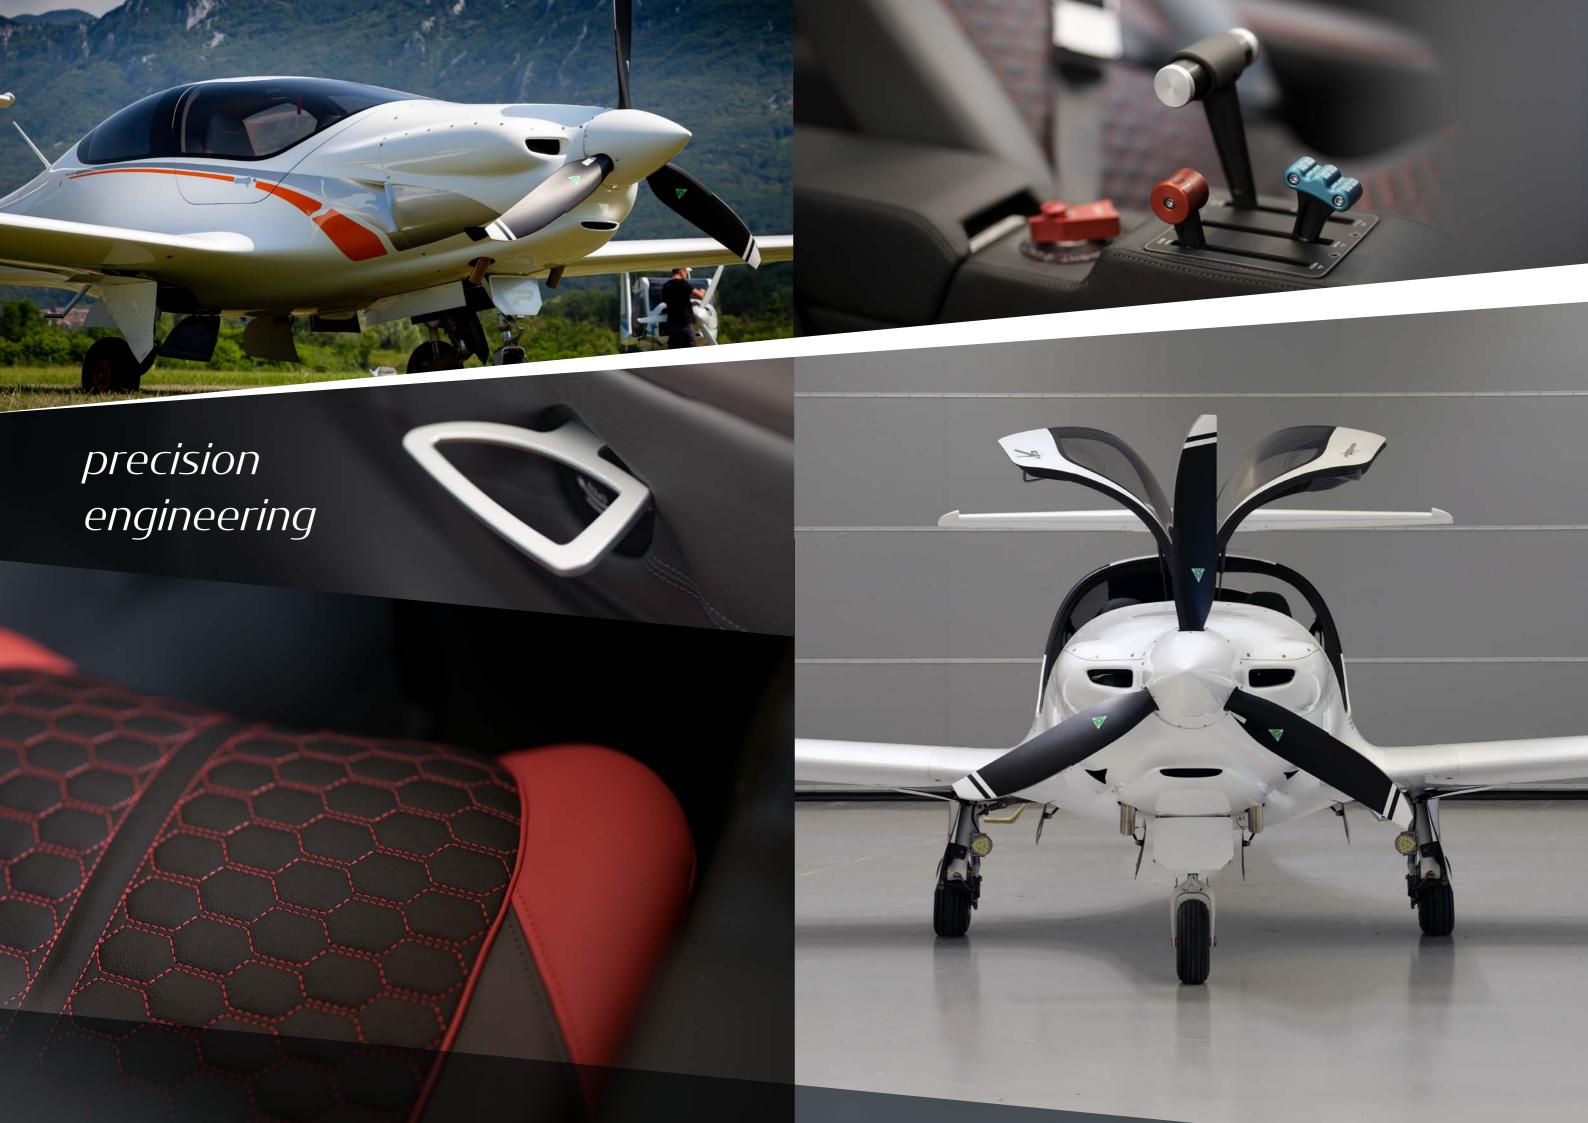

Revel in every thrilling climb, turn and descent. With a centrally-positioned stick, the Panthera puts control where it naturally should be for the ultimate hands-on flying experience. The Panthera's exceptional performance is matched with its safety features making it the ultimate four-seat tourer.

# **Luxurious Surroundings**

Gull-wing doors provide easy access to the cockpit and cabin and with a comfortable, ergonomically modern four-place interior, you will feel right at home. Finished with high-quality, handcrafted leather, LED lighting and virtually unobstructed views, the Panthera is not just fast but comfortable.

# Efficiency by Design

Pipistrel is shaping the future of flight with cutting-edge, efficient aircraft. The Panthera is designed with advanced fluid dynamics software. Its sleek look comes from the design philosophy to reduce drag and lower fuel consumption. Thanks to advanced technology, the Panthera is lightweight and powered by the Lycoming IO-540.