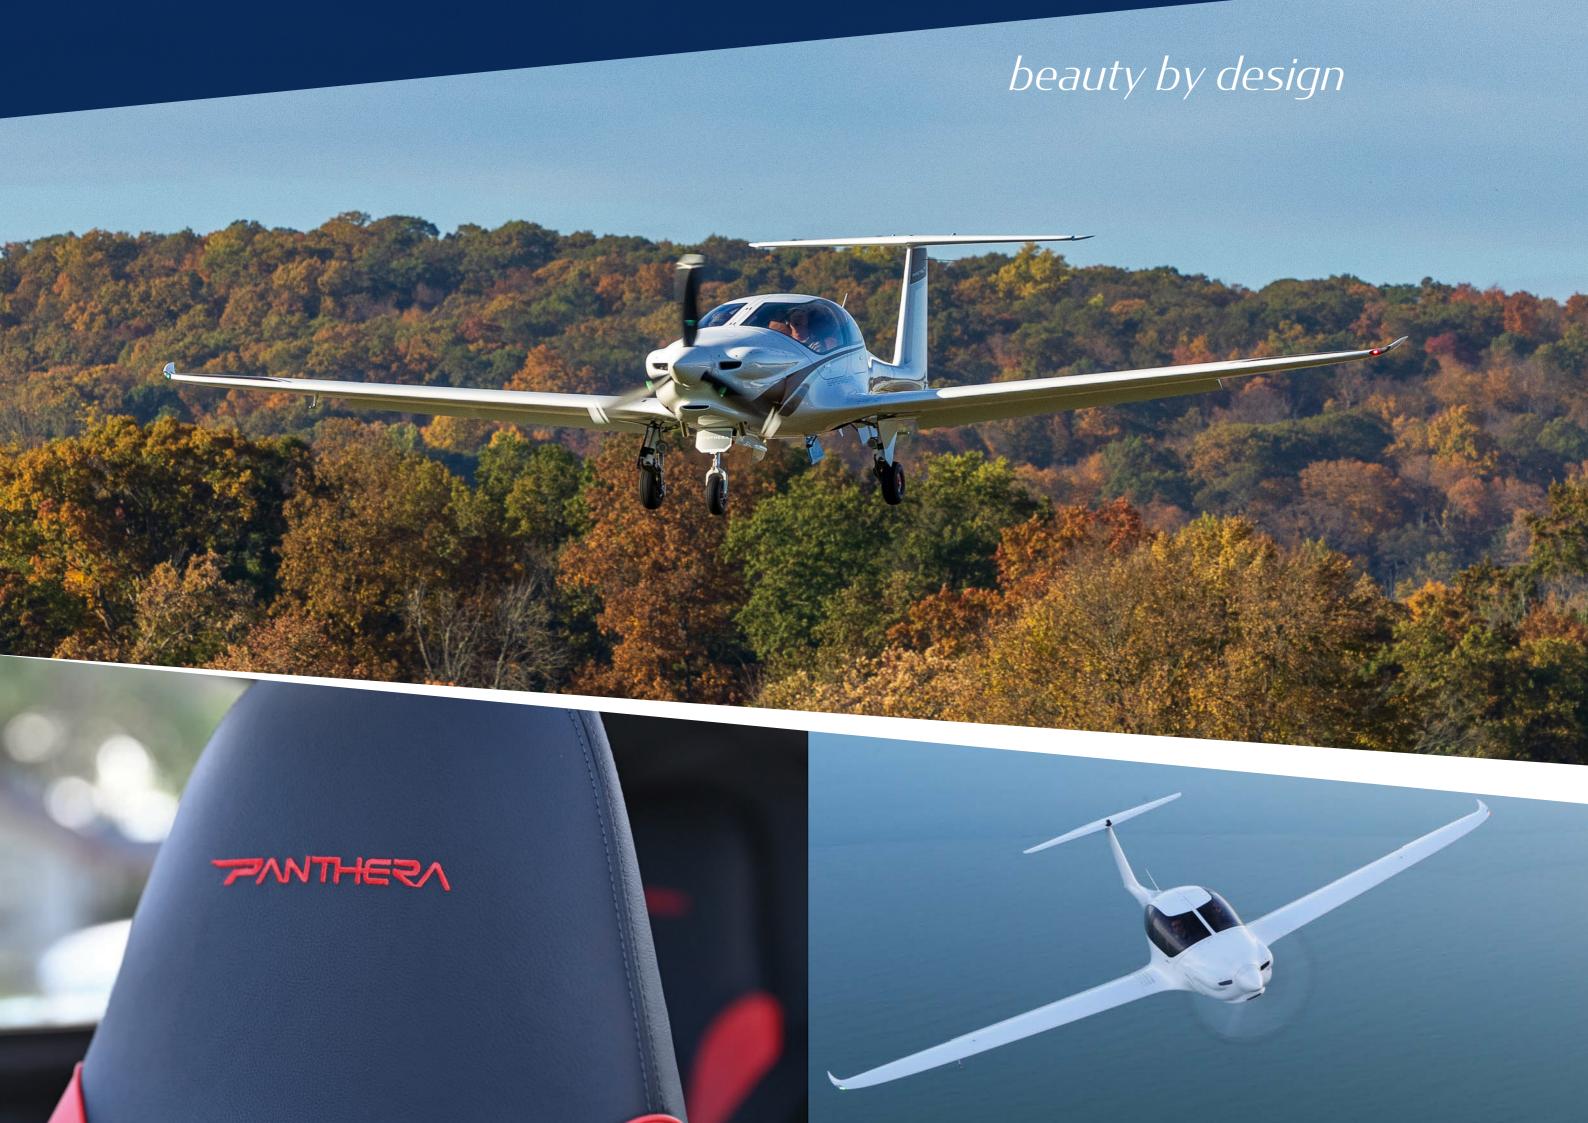

Revel in every thrilling climb, turn and descent. With a centrally-positioned stick, the Panthera puts control where it naturally should be for the ultimate hands-on flying experience. The Panthera's exceptional performance is matched with its safety features making it the ultimate four-seat tourer.

# **Luxurious Surroundings**

Gull-wing doors provide easy access to the cockpit and cabin and with a comfortable, ergonomically modern four-place interior, you will feel right at home. Finished with high-quality, handcrafted leather, LED lighting and virtually unobstructed views, the Panthera is not just fast but comfortable.