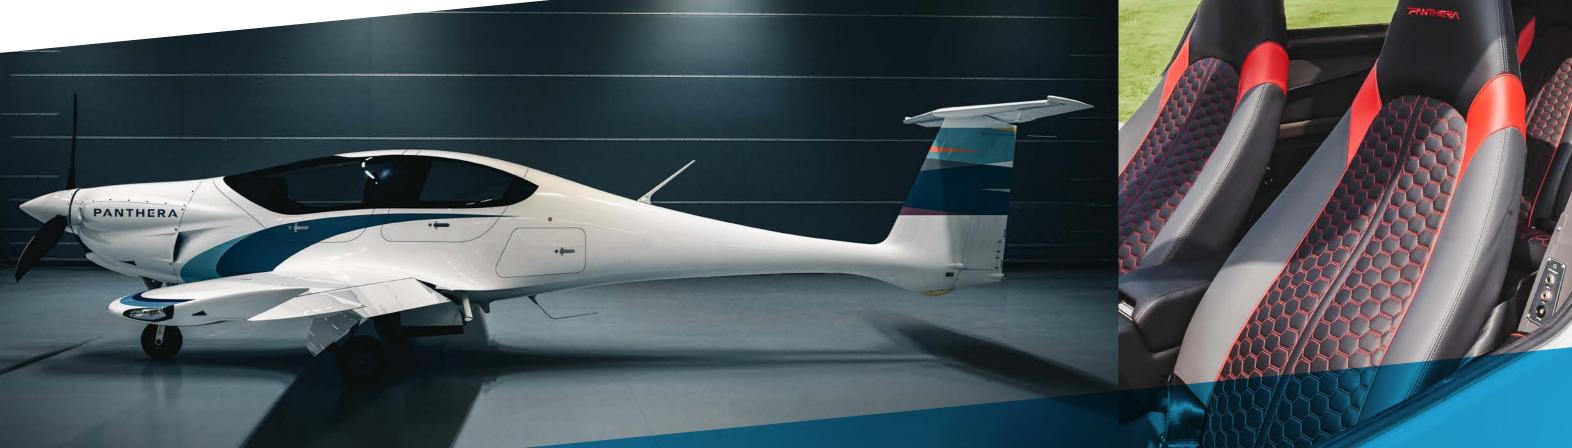

# **Luxurious Surroundings**

Gull-wing doors provide easy access to the cockpit and cabin and with a comfortable, ergonomically modern four-place interior, you will feel right at home. Finished with high-quality, handcrafted leather, LED lighting and virtually unobstructed views, the Panthera is not just fast but comfortable.